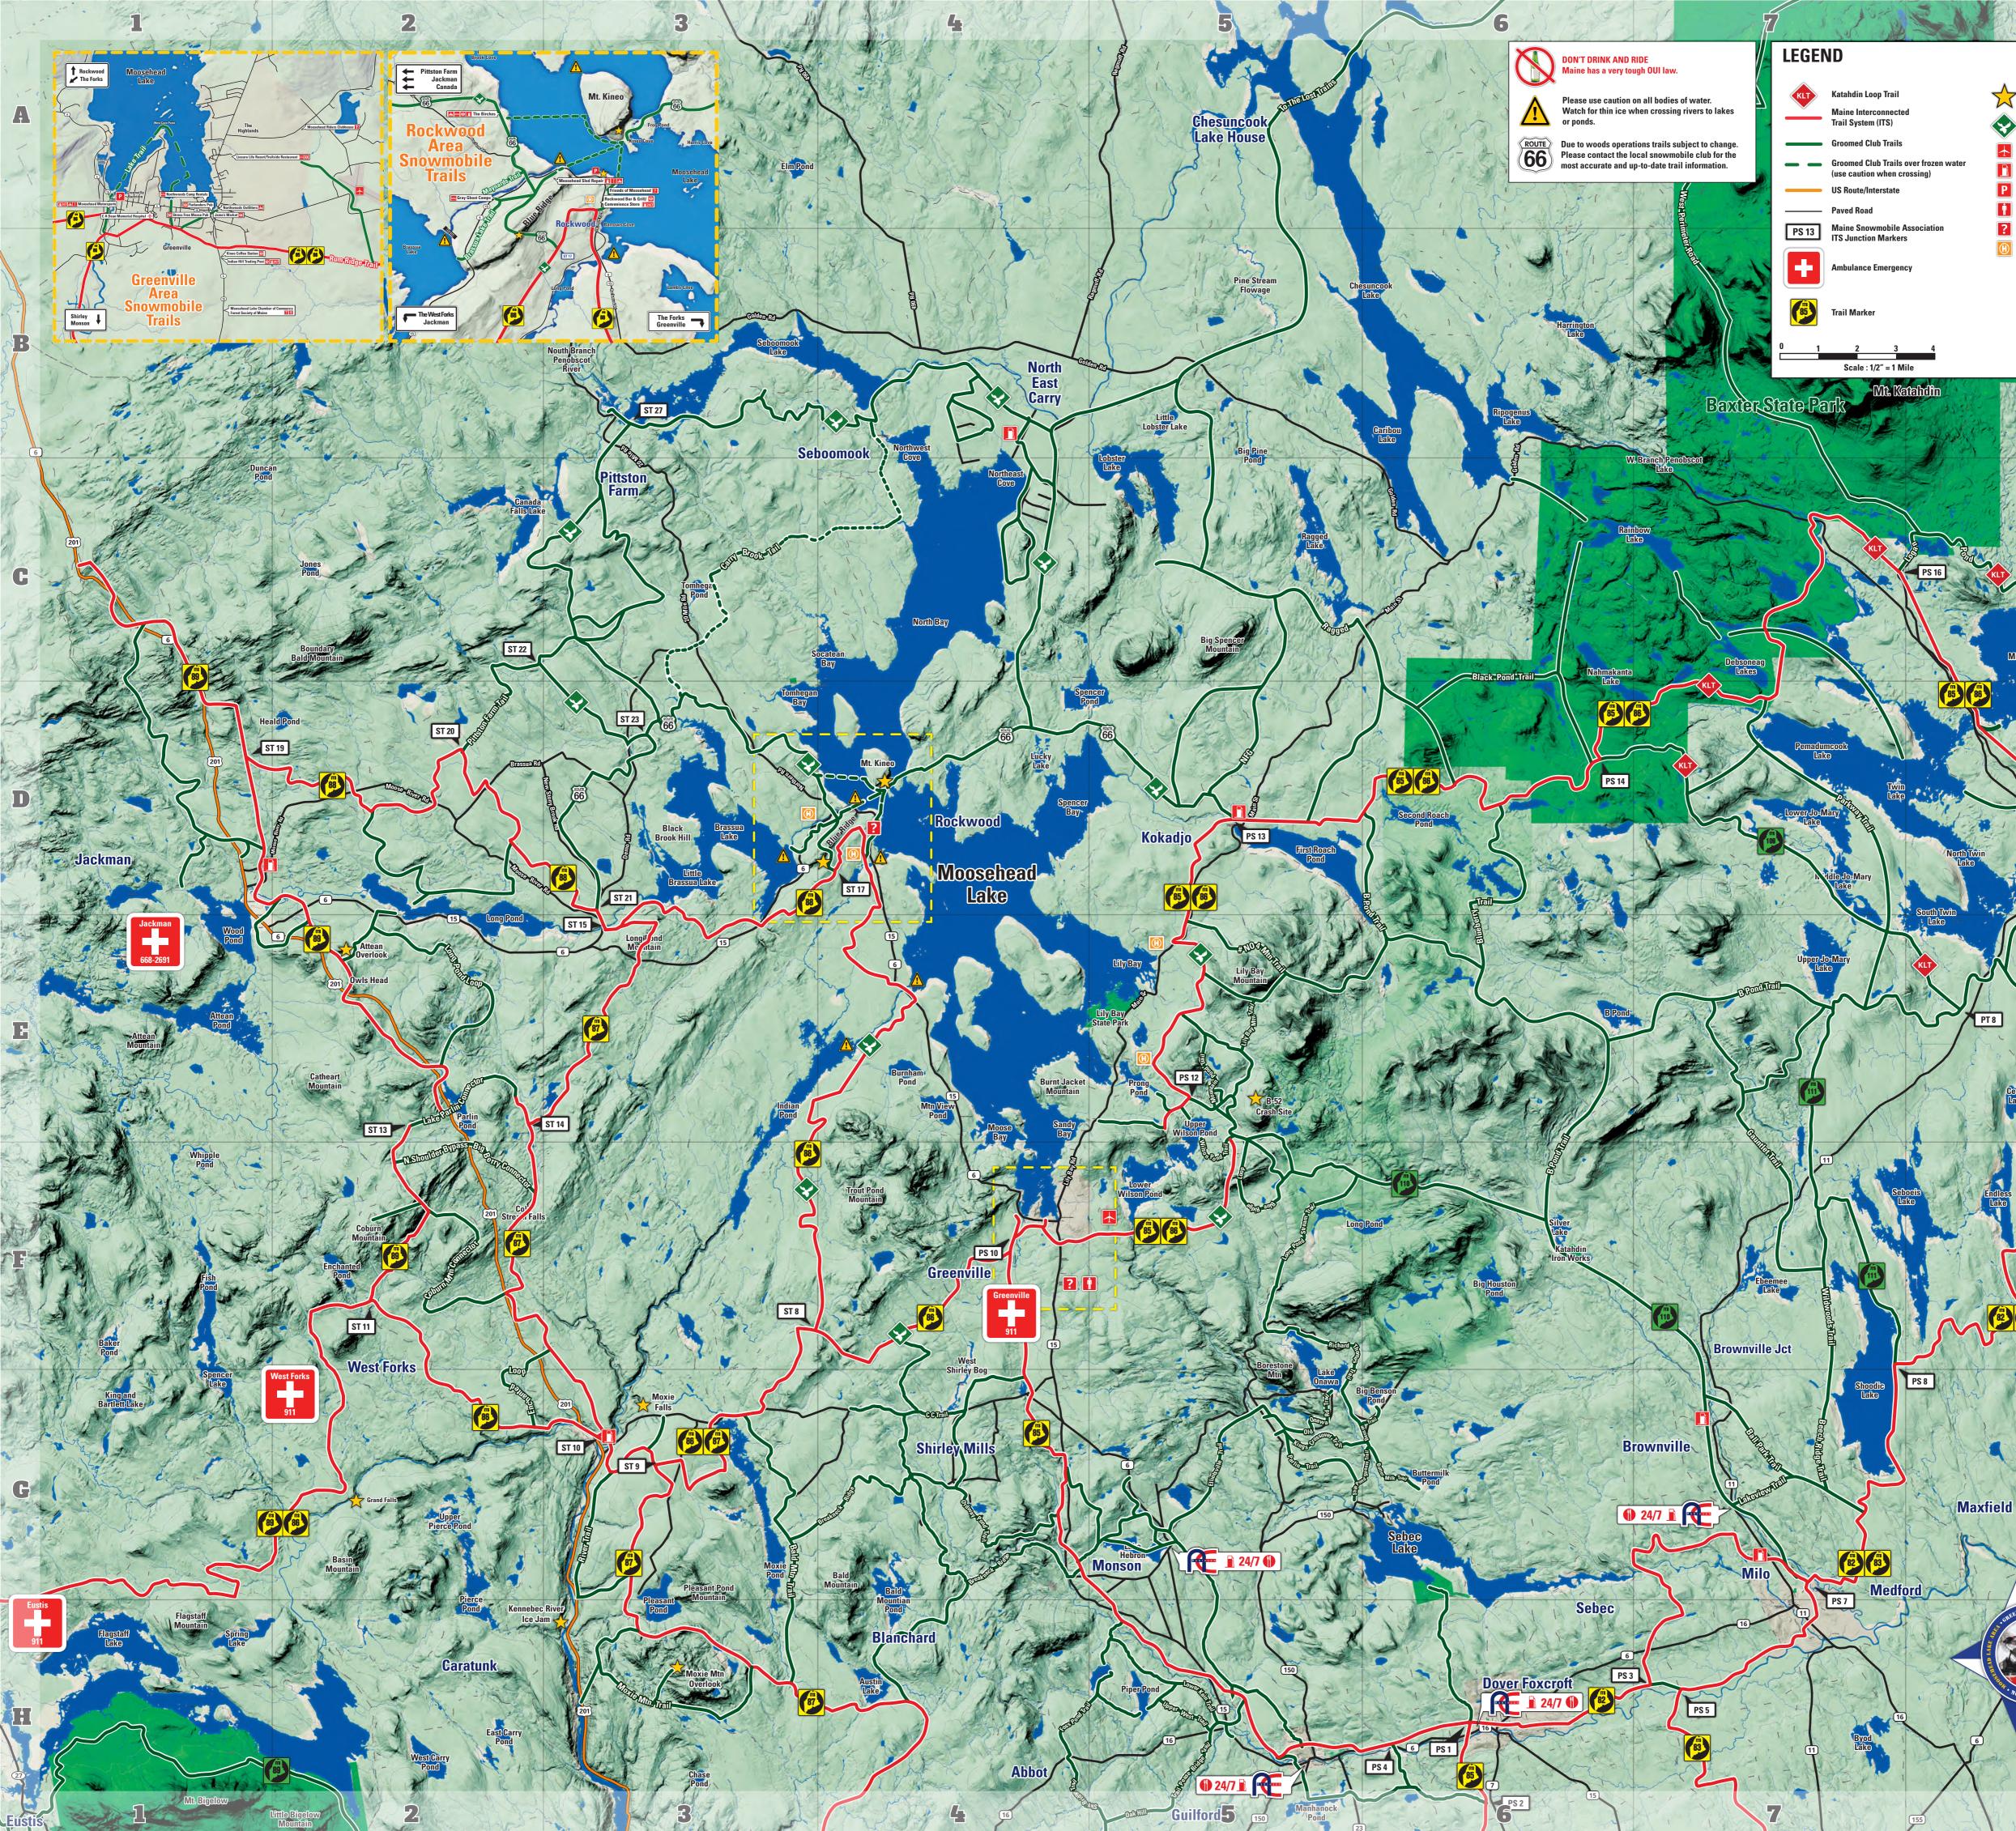

Points of Interest

8

Moosehead Trail Landing Strip Public Landing/Parking Public Restroom

B

PT 11

Millinocket Lake

PT7

8